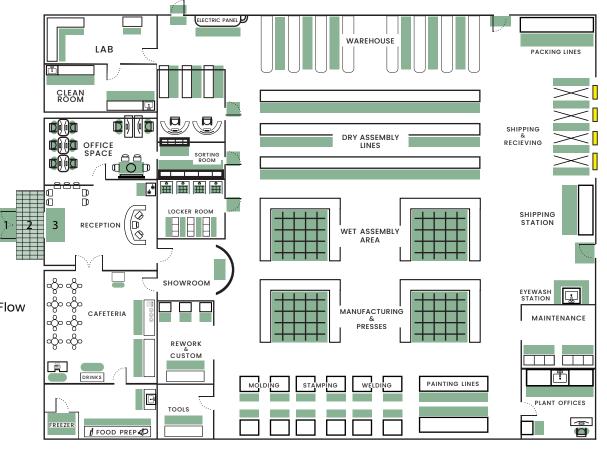

## Mat Placement Guide

Industrial

## AREA PRODUCT OPTION(S)

Breakroom
Cafeteria | Food Prep
Cafeteria | Freezer

Clean Room | Entry

Dry Assembly Electrical Panel

Electrical Panel Switchboard Matting

Entrance Outdoor 1 SuperScrape\* / SuperScrape Plus

ColorStar\*

Clean Stride

Hog Heaven\*

Comfort Flow / Cushion Station

Comfort Flow / Safety Scrape

Happy Feet / Cushion Station

Entrance Indoor 2 WaterHog\*^

Entrance Indoor 3 MicroLuxx / Plush / ColorStar\*
Eyewash Station Comfort Flow / Cushion Station

Lab Hog Heaven Marble Locker Room Cushion Station

Locker Room | Showers Wet Step

Mail & Sorting Hog Heaven<sup>+</sup>

Manufacturing Hog Heaven<sup>+</sup>

Manufacturing | Wet Hog Heaven III Drainable / Comfort Flow

Molding Hog Heaven<sup>+</sup>
Office | Seated Desk Chair Mat

Office | Standing TuffComfort / Hog Heaven Fashion
Paint Kneeling Comfort & Hog Heaven<sup>+</sup>

Reception ColorStar\*

Restrooms CleanShield & Sure Stride

Rework Hog Heaven<sup>+</sup>
Shipping / Receiving Hog Heaven<sup>+</sup>
Stamping Hog Heaven<sup>+</sup>
Tools Hog Heaven<sup>+</sup>
Warehouse Hog Heaven<sup>+</sup>
Welding Hog Heaven<sup>+</sup>

Any area needing traction Traction Tread / Safety Scrape

Temporary matting (rolls) Sure Stride

+Hog Heaven mats are also available in modular tiles and linkable sections

^WaterHog products are available in tiles and roll goods for larger applications

\*Indicates logo/branded options are available for that mat